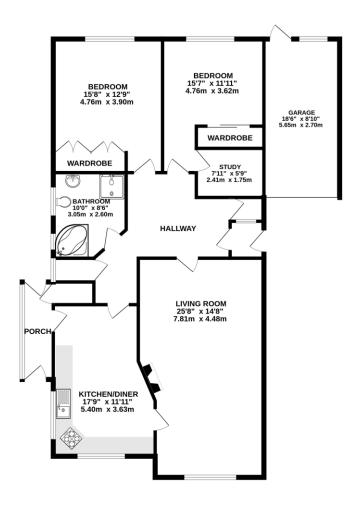

GROUND FLOOR 1435 sq.ft. (133.4 sq.m.) approx.

TOTAL FLOOR AREA: 1435 sq.ft. (133.4 sq.m.) approx

Whilst every attempt has been made to ensure the accuracy of the footplan contained here, measurement of donces, involves, receive and ensurement of donces, involves, receive and ensurement of the containing is stated from any error omission or mis-statement. This plan is for illustrative purpose only and should be used as such by any prospective purchaser. The services, systems and appliances shown have not been tested and no guarante as to their operability or efficiency can be given.

As to their operability or efficiency can be given.