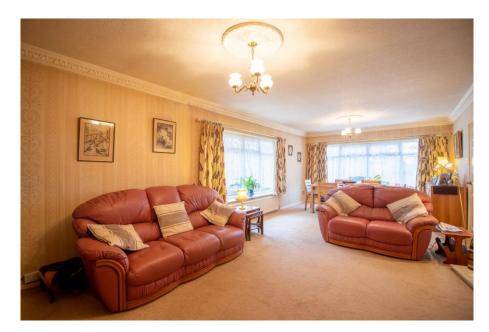

## 253 Musters Road, West Bridgford, NG2 7DD

A spacious detached bungalow occupying an elevated position in popular West Bridgford. The property has front and rear gardens and a long driveway and a garage. Some neighbouring properties have converted the garage into internal accommodation STP. The impressive entrance hallway leads to a large lounge diner which is bright and spacious with dual aspect windows. The separate breakfast kitchen has a side door to a useful lean-to with outside store. There are two double bedrooms both with fitted wardrobes, box room/study and a bathroom with separate walk-in shower. Gas central heating and double glazing. No upward chain.

## **Accommodation & Amenities**

- Detached Bungalow in Popular West Bridgford Location
- Lovely Elevated Plot with Front & Rear Gardens with Patio
- Impressive Sized Entrance Hall
- Large Lounge Diner with Dual Aspect Windows
- Separate Breakfast Kitchen
- Two Double Bedrooms with Fitted Wardrobes
- Bathroom with Separate Walk-in Shower
- Box Room/Home Office
- Garage with Electric Door & Conversion Potential STP
- · Gas Central Heating and Double Glazing
- Shed and Greenhouse
- No Upward Chain