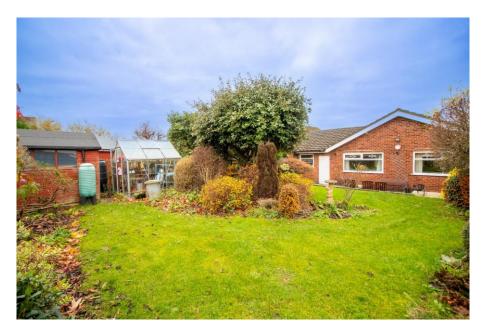

## 253 Musters Road, West Bridgford, NG2 7DD

A spacious detached bungalow occupying an elevated position in popular West Bridgford. The property has front and rear gardens and a long driveway and a garage. Some neighbouring properties have converted the garage into internal accommodation STP. The impressive entrance hallway leads to a large lounge diner which is bright and spacious with dual aspect windows. The separate breakfast kitchen has a side door to a useful lean-to with outside store. There are two double bedrooms both with fitted wardrobes, box room/study and a bathroom with separate walk-in shower. Gas central heating and double glazing. No upward chain.

## **Accommodation & Amenities**

- Detached Bungalow in Popular West Bridgford Location
- Lovely Elevated Plot with Front & Rear Gardens with Patio
- Impressive Sized Entrance Hall
- Large Lounge Diner with Dual Aspect Windows
- Separate Breakfast Kitchen
- Two Double Bedrooms with Fitted Wardrobes
- Bathroom with Separate Walk-in Shower
- Box Room/Home Office
- Garage with Electric Door & Conversion Potential STP
- · Gas Central Heating and Double Glazing
- Shed and Greenhouse
- No Upward Chain