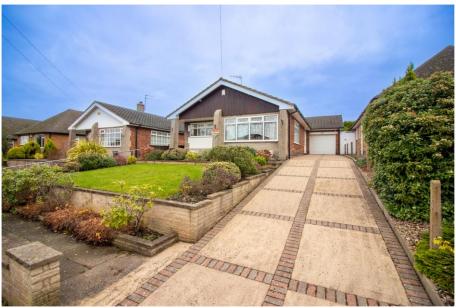

## 253 Musters Road, West Bridgford, NG2 7DD

A spacious detached bungalow occupying an elevated position in popular West Bridgford. The property has front and rear gardens and a long driveway and a garage. Some neighbouring properties have converted the garage into internal accommodation STP. The impressive entrance hallway leads to a large lounge diner which is bright and spacious with dual aspect windows. The separate breakfast kitchen has a side door to a useful lean-to with outside store. There are two double bedrooms both with fitted wardrobes, box room/study and a bathroom with separate walk-in shower. Gas central heating and double glazing. No upward chain.

## **Accommodation & Amenities**

- Detached Bungalow in Popular West Bridgford Location
- Lovely Elevated Plot with Front & Rear Gardens with Patio
- Impressive Sized Entrance Hall
- Large Lounge Diner with Dual Aspect Windows
- Separate Breakfast Kitchen
- Two Double Bedrooms with Fitted Wardrobes
- Bathroom with Separate Walk-in Shower
- Box Room/Home Office
- Garage with Electric Door & Conversion Potential STP
- · Gas Central Heating and Double Glazing
- Shed and Greenhouse
- No Upward Chain