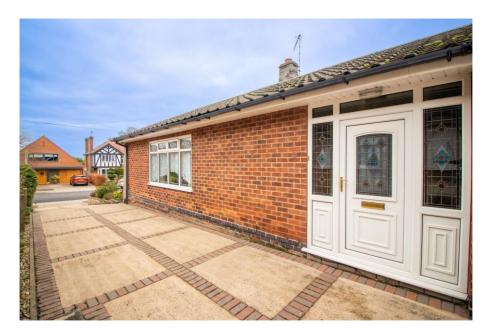

## 253 Musters Road, West Bridgford, NG2 7DD

A spacious detached bungalow occupying an elevated position in popular West Bridgford. The property has front and rear gardens and a long driveway and a garage. Some neighbouring properties have converted the garage into internal accommodation STP. The impressive entrance hallway leads to a large lounge diner which is bright and spacious with dual aspect windows. The separate breakfast kitchen has a side door to a useful lean-to with outside store. There are two double bedrooms both with fitted wardrobes, box room/study and a bathroom with separate walk-in shower. Gas central heating and double glazing. No upward chain.

## **Accommodation & Amenities**

- Detached Bungalow in Popular West Bridgford Location
- Lovely Elevated Plot with Front & Rear Gardens with Patio
- Impressive Sized Entrance Hall
- Large Lounge Diner with Dual Aspect Windows
- Separate Breakfast Kitchen
- Two Double Bedrooms with Fitted Wardrobes
- Bathroom with Separate Walk-in Shower
- Box Room/Home Office
- Garage with Electric Door & Conversion Potential STP
- · Gas Central Heating and Double Glazing
- Shed and Greenhouse
- No Upward Chain