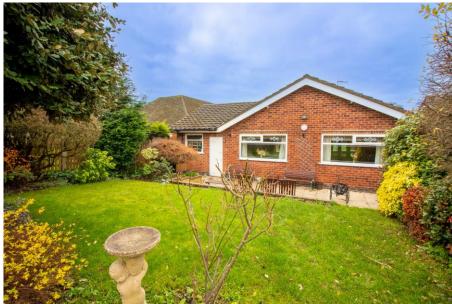

## 253 Musters Road, West Bridgford, NG2 7DD

A spacious detached bungalow occupying an elevated position in popular West Bridgford. The property has front and rear gardens and a long driveway and a garage. Some neighbouring properties have converted the garage into internal accommodation STP. The impressive entrance hallway leads to a large lounge diner which is bright and spacious with dual aspect windows. The separate breakfast kitchen has a side door to a useful lean-to with outside store. There are two double bedrooms both with fitted wardrobes, box room/study and a bathroom with separate walk-in shower. Gas central heating and double glazing. No upward chain.

## **Accommodation & Amenities**

- Detached Bungalow in Popular West Bridgford Location
- Lovely Elevated Plot with Front & Rear Gardens with Patio
- Impressive Sized Entrance Hall
- Large Lounge Diner with Dual Aspect Windows
- Separate Breakfast Kitchen
- Two Double Bedrooms with Fitted Wardrobes
- Bathroom with Separate Walk-in Shower
- Box Room/Home Office
- Garage with Electric Door & Conversion Potential STP
- · Gas Central Heating and Double Glazing
- Shed and Greenhouse
- No Upward Chain