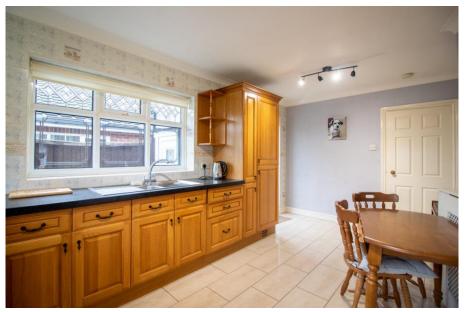

## 253 Musters Road, West Bridgford, NG2 7DD

A spacious detached bungalow occupying an elevated position in popular West Bridgford. The property has front and rear gardens and a long driveway and a garage. Some neighbouring properties have converted the garage into internal accommodation STP. The impressive entrance hallway leads to a large lounge diner which is bright and spacious with dual aspect windows. The separate breakfast kitchen has a side door to a useful lean-to with outside store. There are two double bedrooms both with fitted wardrobes, box room/study and a bathroom with separate walk-in shower. Gas central heating and double glazing. No upward chain.

## **Accommodation & Amenities**

- Detached Bungalow in Popular West Bridgford Location
- Lovely Elevated Plot with Front & Rear Gardens with Patio
- Impressive Sized Entrance Hall
- Large Lounge Diner with Dual Aspect Windows
- Separate Breakfast Kitchen
- Two Double Bedrooms with Fitted Wardrobes
- Bathroom with Separate Walk-in Shower
- Box Room/Home Office
- Garage with Electric Door & Conversion Potential STP
- · Gas Central Heating and Double Glazing
- Shed and Greenhouse
- No Upward Chain