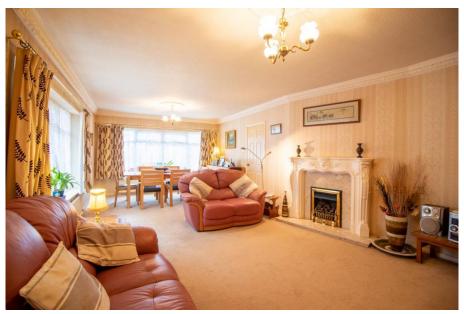

## 253 Musters Road, West Bridgford, NG2 7DD

A spacious detached bungalow occupying an elevated position in popular West Bridgford. The property has front and rear gardens and a long driveway and a garage. Some neighbouring properties have converted the garage into internal accommodation STP. The impressive entrance hallway leads to a large lounge diner which is bright and spacious with dual aspect windows. The separate breakfast kitchen has a side door to a useful lean-to with outside store. There are two double bedrooms both with fitted wardrobes, box room/study and a bathroom with separate walk-in shower. Gas central heating and double glazing. No upward chain.

## **Accommodation & Amenities**

- Detached Bungalow in Popular West Bridgford Location
- Lovely Elevated Plot with Front & Rear Gardens with Patio
- Impressive Sized Entrance Hall
- Large Lounge Diner with Dual Aspect Windows
- Separate Breakfast Kitchen
- Two Double Bedrooms with Fitted Wardrobes
- Bathroom with Separate Walk-in Shower
- Box Room/Home Office
- Garage with Electric Door & Conversion Potential STP
- · Gas Central Heating and Double Glazing
- Shed and Greenhouse
- No Upward Chain