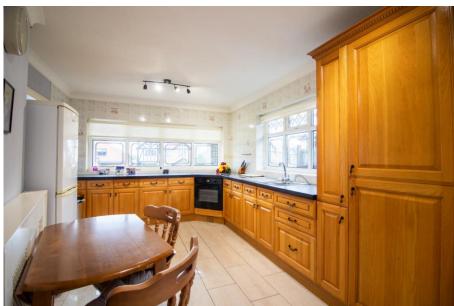

## 253 Musters Road, West Bridgford, NG2 7DD

A spacious detached bungalow occupying an elevated position in popular West Bridgford. The property has front and rear gardens and a long driveway and a garage. Some neighbouring properties have converted the garage into internal accommodation STP. The impressive entrance hallway leads to a large lounge diner which is bright and spacious with dual aspect windows. The separate breakfast kitchen has a side door to a useful lean-to with outside store. There are two double bedrooms both with fitted wardrobes, box room/study and a bathroom with separate walk-in shower. Gas central heating and double glazing. No upward chain.

## **Accommodation & Amenities**

- Detached Bungalow in Popular West Bridgford Location
- Lovely Elevated Plot with Front & Rear Gardens with Patio
- Impressive Sized Entrance Hall
- Large Lounge Diner with Dual Aspect Windows
- Separate Breakfast Kitchen
- Two Double Bedrooms with Fitted Wardrobes
- Bathroom with Separate Walk-in Shower
- Box Room/Home Office
- Garage with Electric Door & Conversion Potential STP
- · Gas Central Heating and Double Glazing
- Shed and Greenhouse
- No Upward Chain