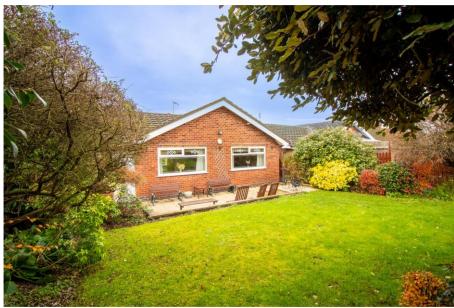

## 253 Musters Road, West Bridgford, NG2 7DD

A spacious detached bungalow occupying an elevated position in popular West Bridgford. The property has front and rear gardens and a long driveway and a garage. Some neighbouring properties have converted the garage into internal accommodation STP. The impressive entrance hallway leads to a large lounge diner which is bright and spacious with dual aspect windows. The separate breakfast kitchen has a side door to a useful lean-to with outside store. There are two double bedrooms both with fitted wardrobes, box room/study and a bathroom with separate walk-in shower. Gas central heating and double glazing. No upward chain.

## **Accommodation & Amenities**

- Detached Bungalow in Popular West Bridgford Location
- Lovely Elevated Plot with Front & Rear Gardens with Patio
- Impressive Sized Entrance Hall
- Large Lounge Diner with Dual Aspect Windows
- Separate Breakfast Kitchen
- Two Double Bedrooms with Fitted Wardrobes
- Bathroom with Separate Walk-in Shower
- Box Room/Home Office
- Garage with Electric Door & Conversion Potential STP
- · Gas Central Heating and Double Glazing
- Shed and Greenhouse
- No Upward Chain