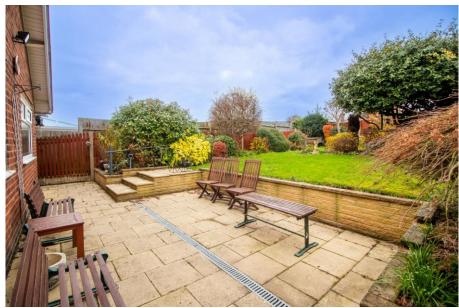

## 253 Musters Road, West Bridgford, NG2 7DD

A spacious detached bungalow occupying an elevated position in popular West Bridgford. The property has front and rear gardens and a long driveway and a garage. Some neighbouring properties have converted the garage into internal accommodation STP. The impressive entrance hallway leads to a large lounge diner which is bright and spacious with dual aspect windows. The separate breakfast kitchen has a side door to a useful lean-to with outside store. There are two double bedrooms both with fitted wardrobes, box room/study and a bathroom with separate walk-in shower. Gas central heating and double glazing. No upward chain.

## **Accommodation & Amenities**

- Detached Bungalow in Popular West Bridgford Location
- Lovely Elevated Plot with Front & Rear Gardens with Patio
- Impressive Sized Entrance Hall
- Large Lounge Diner with Dual Aspect Windows
- Separate Breakfast Kitchen
- Two Double Bedrooms with Fitted Wardrobes
- Bathroom with Separate Walk-in Shower
- Box Room/Home Office
- Garage with Electric Door & Conversion Potential STP
- · Gas Central Heating and Double Glazing
- Shed and Greenhouse
- No Upward Chain