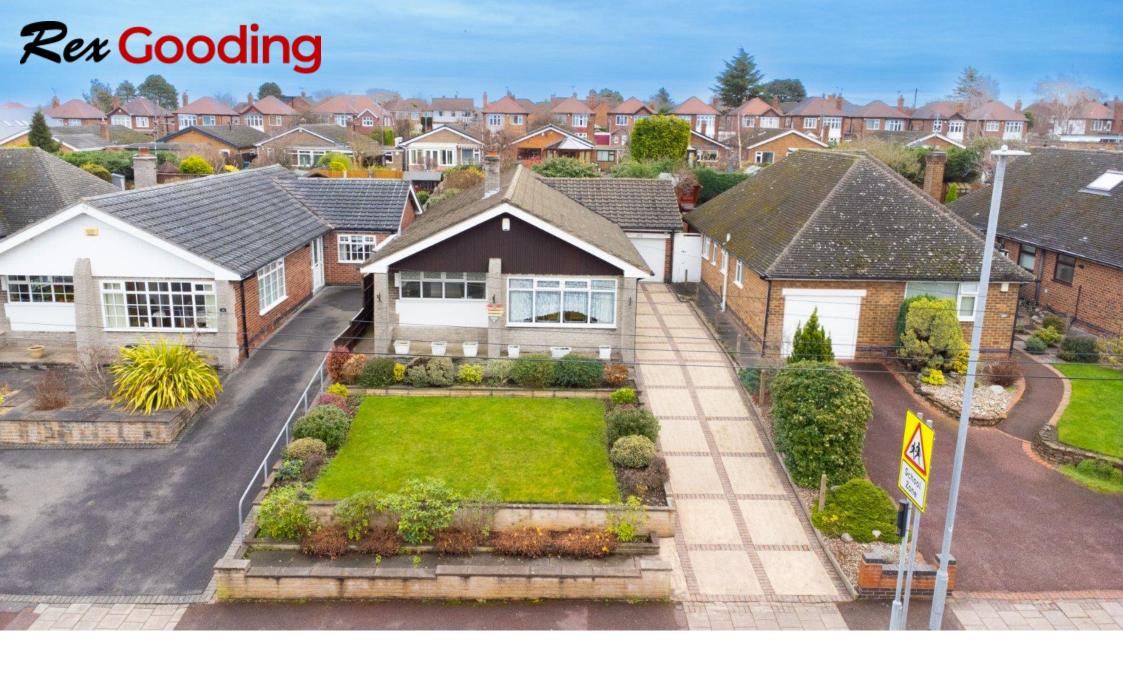

## 253 Musters Road, West Bridgford, NG2 7DD

A spacious detached bungalow occupying an elevated position in popular West Bridgford. The property has front and rear gardens and a long driveway and a garage. Some neighbouring properties have converted the garage into internal accommodation STP. The impressive entrance hallway leads to a large lounge diner which is bright and spacious with dual aspect windows. The separate breakfast kitchen has a side door to a useful lean-to with outside store. There are two double bedrooms both with fitted wardrobes, box room/study and a bathroom with separate walk-in shower. Gas central heating and double glazing. No upward chain.

## **Accommodation & Amenities**

- Detached Bungalow in Popular West Bridgford Location
- Lovely Elevated Plot with Front & Rear Gardens with Patio
- Impressive Sized Entrance Hall
- Large Lounge Diner with Dual Aspect Windows
- Separate Breakfast Kitchen
- Two Double Bedrooms with Fitted Wardrobes
- Bathroom with Separate Walk-in Shower
- Box Room/Home Office
- Garage with Electric Door & Conversion Potential STP
- · Gas Central Heating and Double Glazing
- Shed and Greenhouse
- No Upward Chain