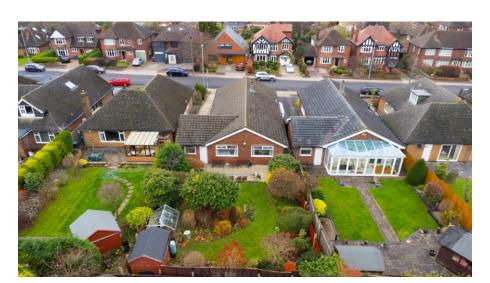

## 253 Musters Road, West Bridgford, NG2 7DD

A spacious detached bungalow occupying an elevated position in popular West Bridgford. The property has front and rear gardens and a long driveway and a garage. Some neighbouring properties have converted the garage into internal accommodation STP. The impressive entrance hallway leads to a large lounge diner which is bright and spacious with dual aspect windows. The separate breakfast kitchen has a side door to a useful lean-to with outside store. There are two double bedrooms both with fitted wardrobes, box room/study and a bathroom with separate walk-in shower. Gas central heating and double glazing. No upward chain.

## **Accommodation & Amenities**

- Detached Bungalow in Popular West Bridgford Location
- Lovely Elevated Plot with Front & Rear Gardens with Patio
- Impressive Sized Entrance Hall
- Large Lounge Diner with Dual Aspect Windows
- Separate Breakfast Kitchen
- Two Double Bedrooms with Fitted Wardrobes
- Bathroom with Separate Walk-in Shower
- Box Room/Home Office
- Garage with Electric Door & Conversion Potential STP
- · Gas Central Heating and Double Glazing
- Shed and Greenhouse
- No Upward Chain