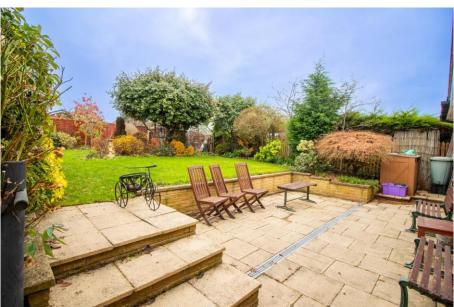

## 253 Musters Road, West Bridgford, NG2 7DD

A spacious detached bungalow occupying an elevated position in popular West Bridgford. The property has front and rear gardens and a long driveway and a garage. Some neighbouring properties have converted the garage into internal accommodation STP. The impressive entrance hallway leads to a large lounge diner which is bright and spacious with dual aspect windows. The separate breakfast kitchen has a side door to a useful lean-to with outside store. There are two double bedrooms both with fitted wardrobes, box room/study and a bathroom with separate walk-in shower. Gas central heating and double glazing. No upward chain.

## **Accommodation & Amenities**

- Detached Bungalow in Popular West Bridgford Location
- Lovely Elevated Plot with Front & Rear Gardens with Patio
- Impressive Sized Entrance Hall
- Large Lounge Diner with Dual Aspect Windows
- Separate Breakfast Kitchen
- Two Double Bedrooms with Fitted Wardrobes
- Bathroom with Separate Walk-in Shower
- Box Room/Home Office
- Garage with Electric Door & Conversion Potential STP
- · Gas Central Heating and Double Glazing
- Shed and Greenhouse
- No Upward Chain