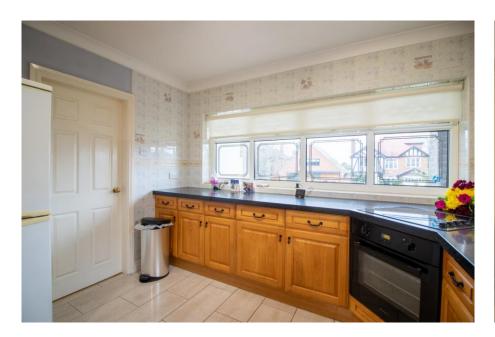

## 253 Musters Road, West Bridgford, NG2 7DD

A spacious detached bungalow occupying an elevated position in popular West Bridgford. The property has front and rear gardens and a long driveway and a garage. Some neighbouring properties have converted the garage into internal accommodation STP. The impressive entrance hallway leads to a large lounge diner which is bright and spacious with dual aspect windows. The separate breakfast kitchen has a side door to a useful lean-to with outside store. There are two double bedrooms both with fitted wardrobes, box room/study and a bathroom with separate walk-in shower. Gas central heating and double glazing. No upward chain.

## **Accommodation & Amenities**

- Detached Bungalow in Popular West Bridgford Location
- Lovely Elevated Plot with Front & Rear Gardens with Patio
- Impressive Sized Entrance Hall
- Large Lounge Diner with Dual Aspect Windows
- Separate Breakfast Kitchen
- Two Double Bedrooms with Fitted Wardrobes
- Bathroom with Separate Walk-in Shower
- Box Room/Home Office
- Garage with Electric Door & Conversion Potential STP
- · Gas Central Heating and Double Glazing
- Shed and Greenhouse
- No Upward Chain