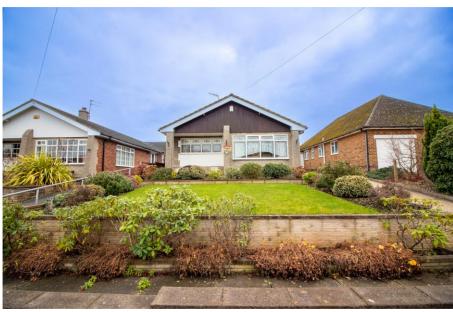

## 253 Musters Road, West Bridgford, NG2 7DD

A spacious detached bungalow occupying an elevated position in popular West Bridgford. The property has front and rear gardens and a long driveway and a garage. Some neighbouring properties have converted the garage into internal accommodation STP. The impressive entrance hallway leads to a large lounge diner which is bright and spacious with dual aspect windows. The separate breakfast kitchen has a side door to a useful lean-to with outside store. There are two double bedrooms both with fitted wardrobes, box room/study and a bathroom with separate walk-in shower. Gas central heating and double glazing. No upward chain.

## **Accommodation & Amenities**

- Detached Bungalow in Popular West Bridgford Location
- Lovely Elevated Plot with Front & Rear Gardens with Patio
- Impressive Sized Entrance Hall
- Large Lounge Diner with Dual Aspect Windows
- Separate Breakfast Kitchen
- Two Double Bedrooms with Fitted Wardrobes
- Bathroom with Separate Walk-in Shower
- Box Room/Home Office
- Garage with Electric Door & Conversion Potential STP
- · Gas Central Heating and Double Glazing
- Shed and Greenhouse
- No Upward Chain